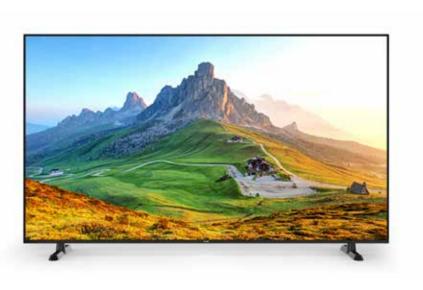

## Magic Remote<sup>TM</sup>

Optimum performance

UHD 65"

NETFLIX

prime video

Magic Remote<sup>™</sup> Model No: GR65Z1470 DISTRIBUTED BY: GRAETZ ITALIA SRL INFO@GRAETZITALIA.IT WWW.GRAETZITALIA.IT