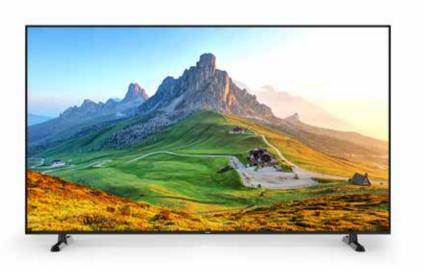

## **ENERG**<sup>7</sup>

UHD 65"

Magic Remote<sup>™</sup>

iR65Z1470

## Magic Remote<sup>TM</sup>

Optimum performance

UHD 65"

NETFLIX

prime video

Magic Remote<sup>™</sup> Model No: GR65Z1470 DISTRIBUTED BY: GRAETZ ITALIA SRL INFO@GRAETZITALIA.IT WWW.GRAETZITALIA.IT