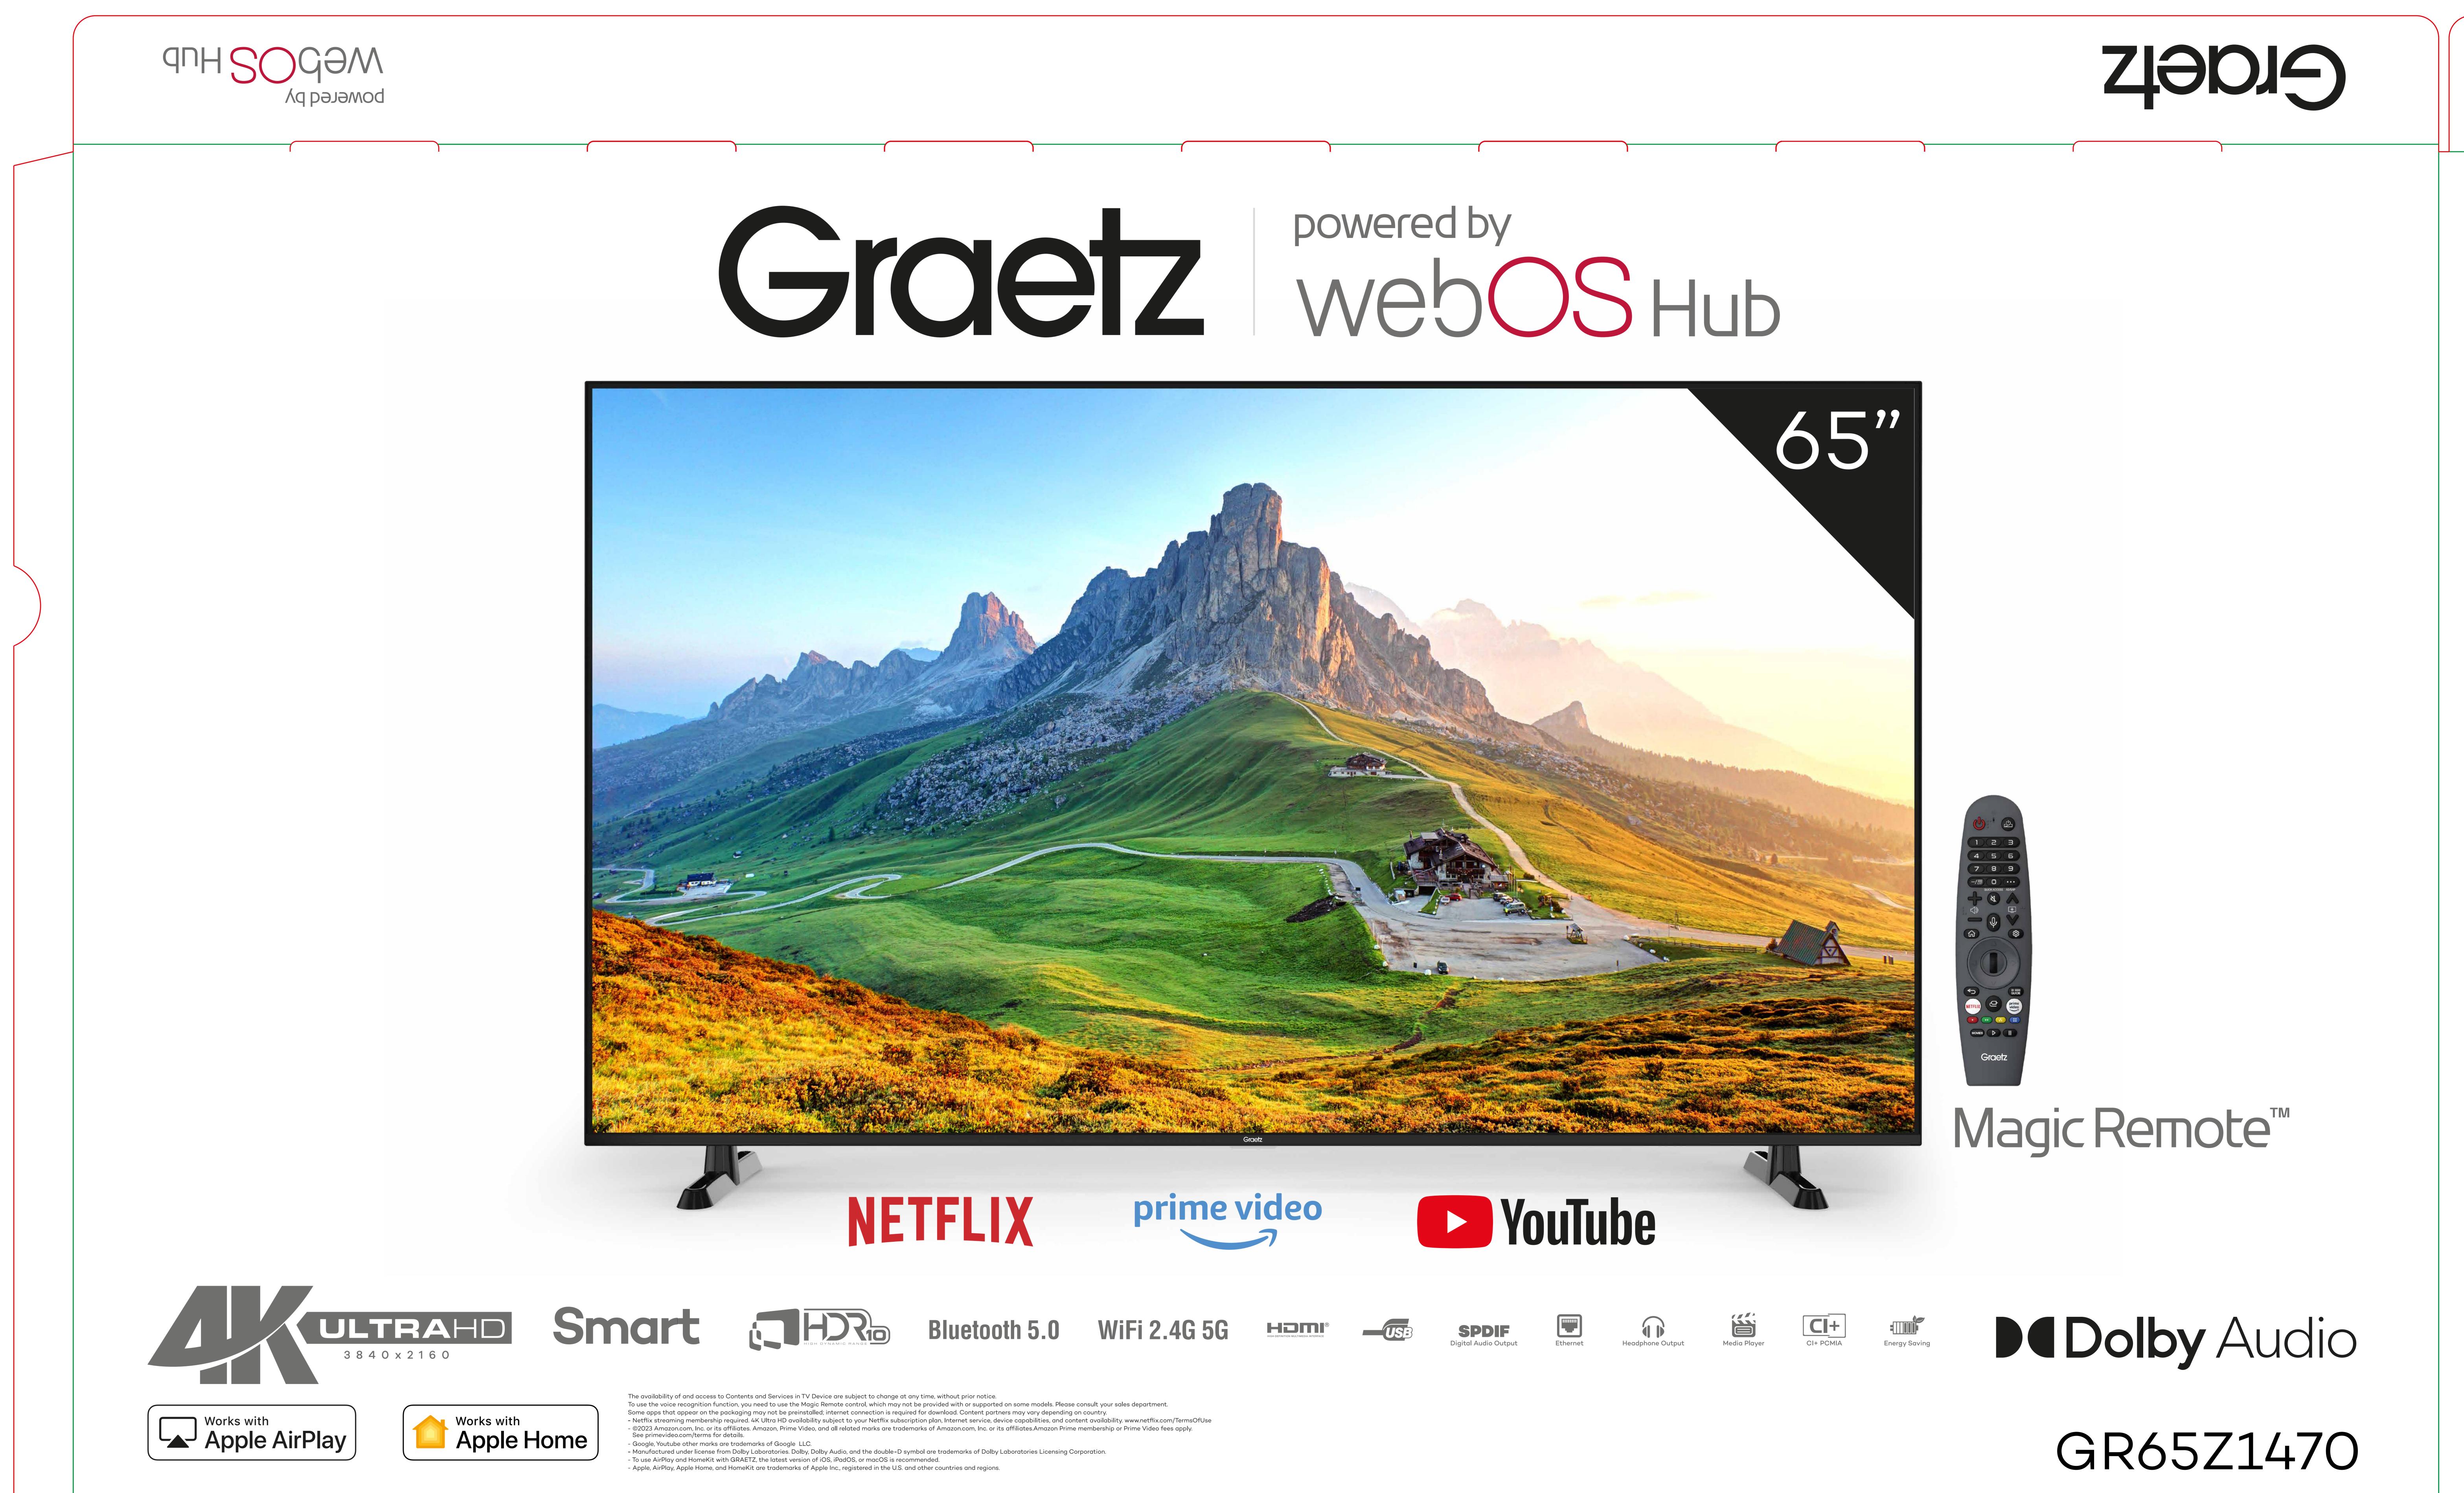

## powered by

## **ENERG**<sup>7</sup>

UHD 65"

Magic Remote<sup>™</sup>

iR65Z1470

## Magic Remote<sup>TM</sup>

Optimum performance

UHD 65"

NETFLIX

prime video

Magic Remote<sup>™</sup> Model No: GR65Z1470 DISTRIBUTED BY: GRAETZ ITALIA SRL INFO@GRAETZITALIA.IT WWW.GRAETZITALIA.IT