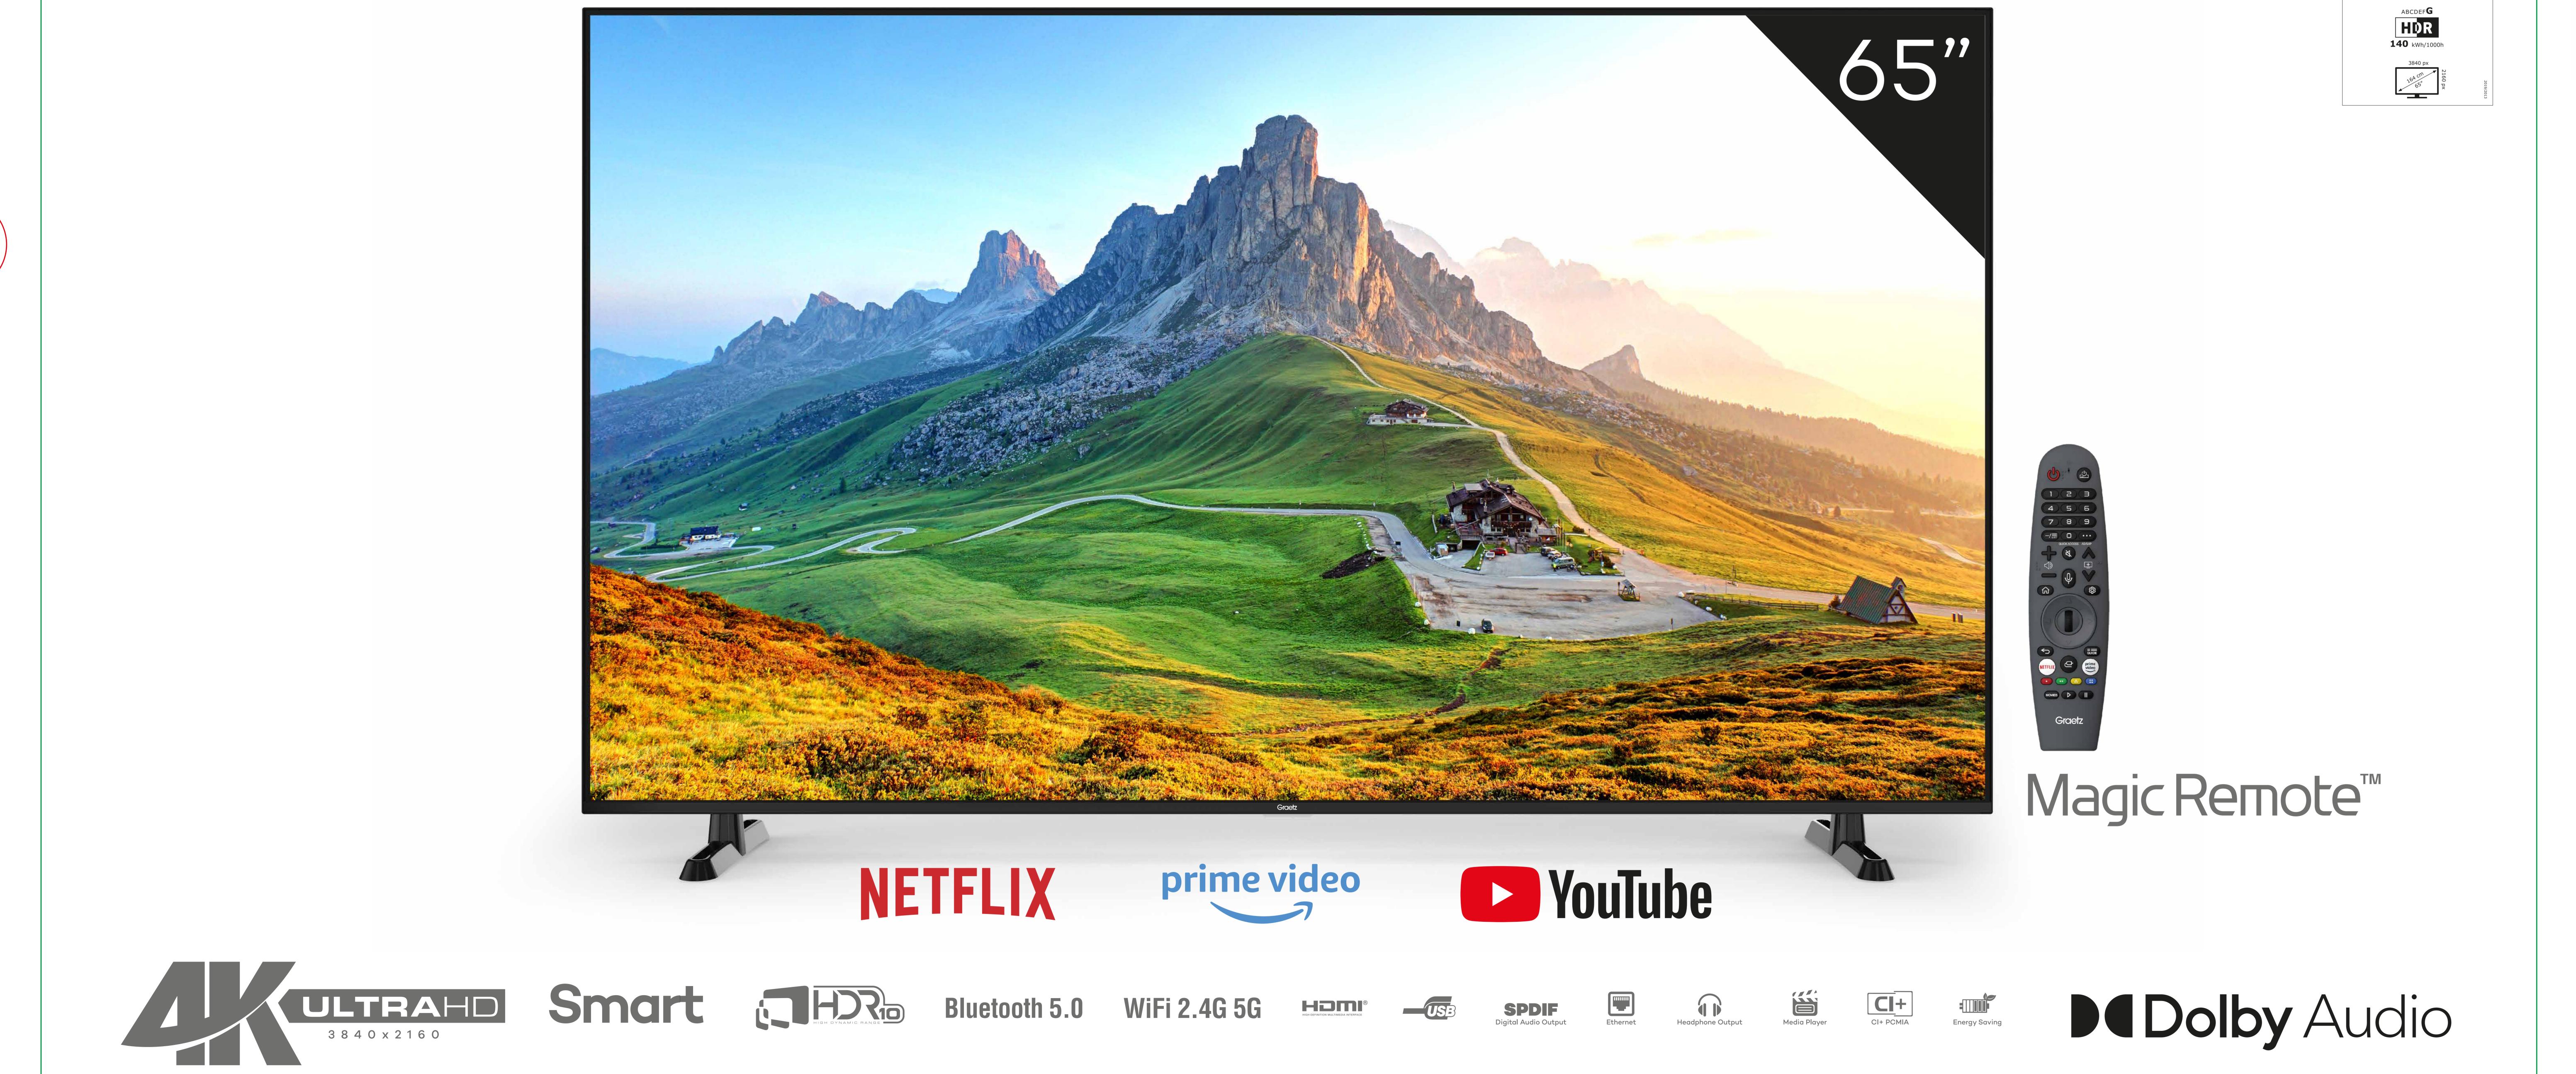

## **ENERG**<sup>7</sup>

UHD 65"

Magic Remote<sup>™</sup>

iR65Z1470

## Magic Remote<sup>TM</sup>

Optimum performance

UHD 65"

NETFLIX

prime video

Magic Remote<sup>™</sup> Model No: GR65Z1470 DISTRIBUTED BY: GRAETZ ITALIA SRL INFO@GRAETZITALIA.IT WWW.GRAETZITALIA.IT