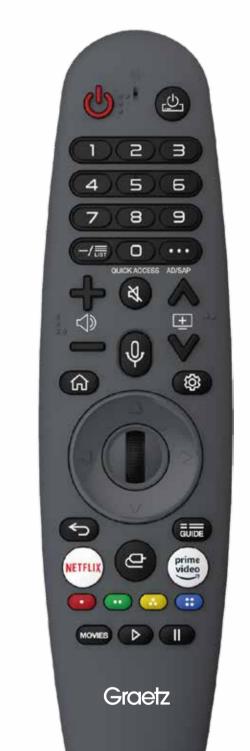

## Magic Remote<sup>TM</sup>

Optimum performance

UHD 65"

NETFLIX

prime video

Magic Remote<sup>™</sup> Model No: GR65Z1470 DISTRIBUTED BY: GRAETZ ITALIA SRL INFO@GRAETZITALIA.IT WWW.GRAETZITALIA.IT